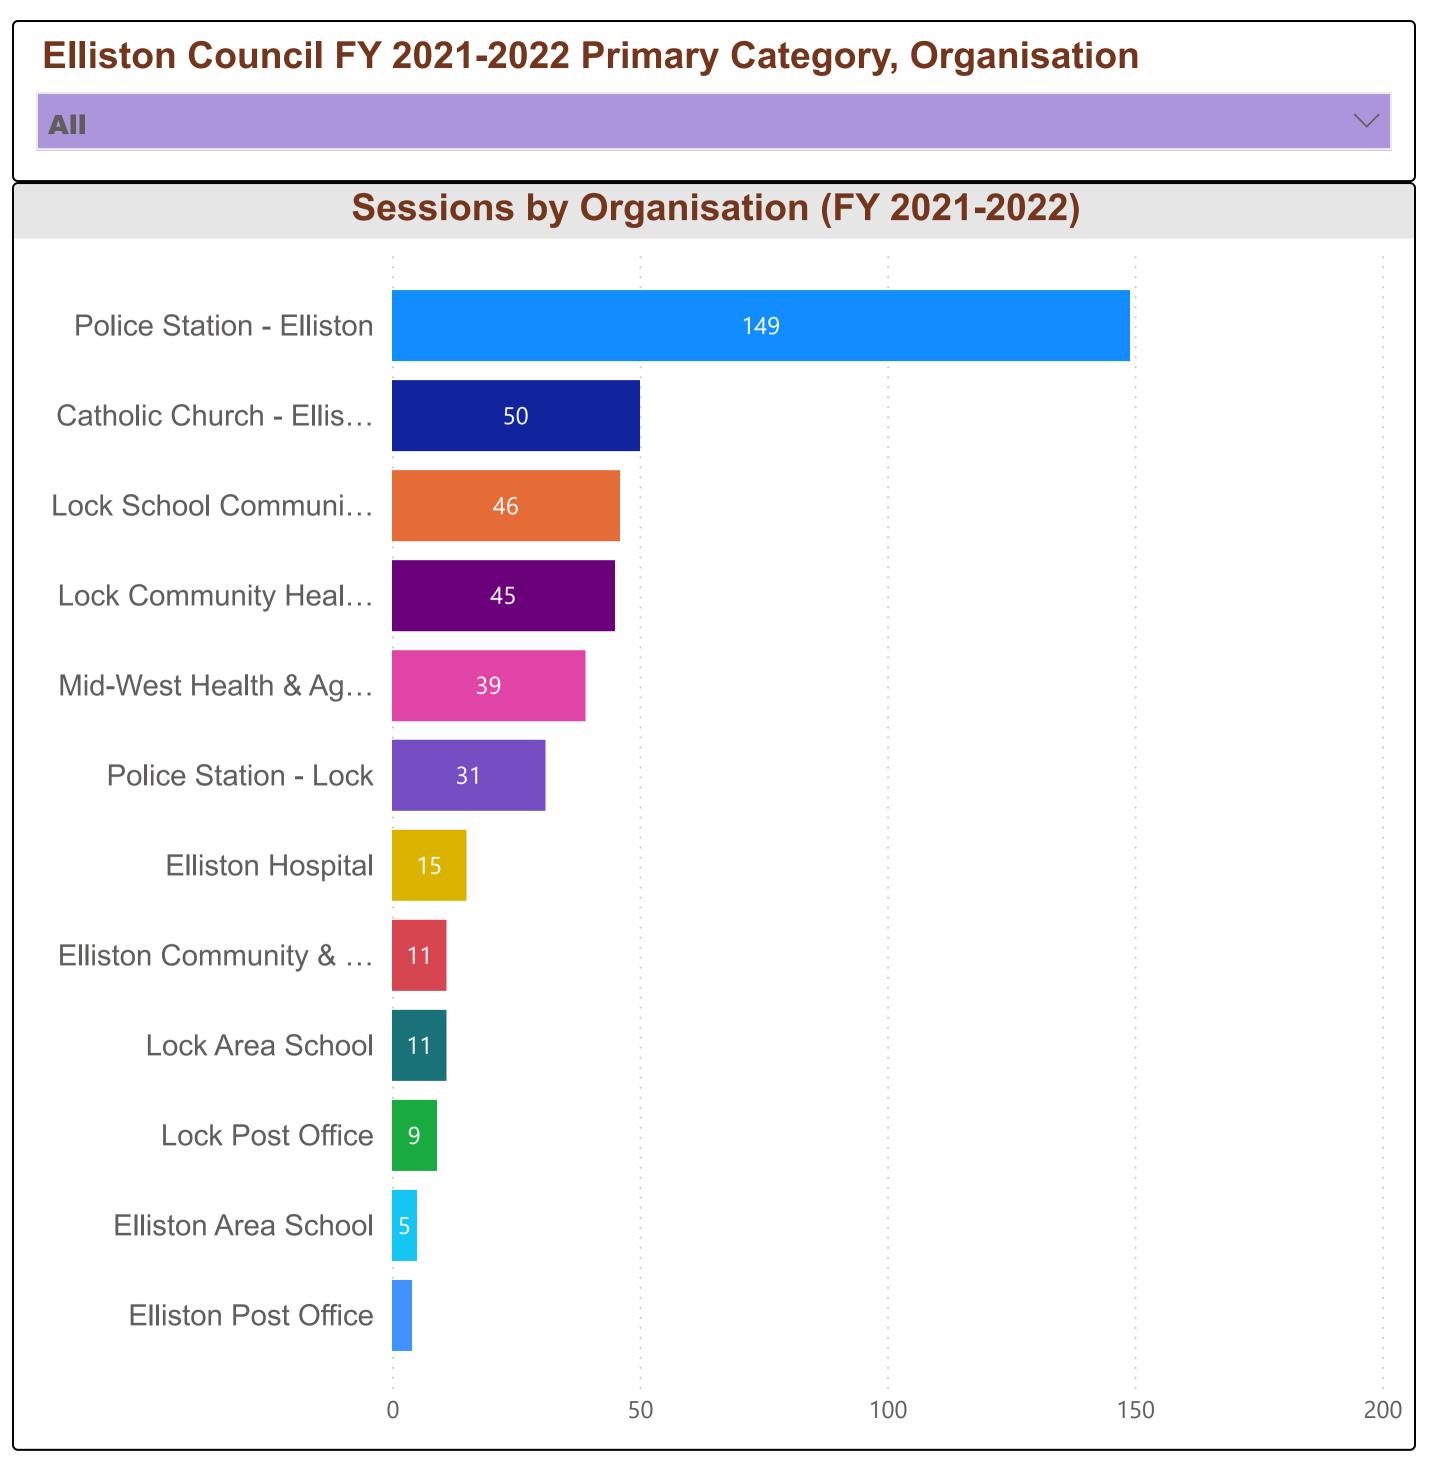

| Organisation                                    | Sum of Sessions |
|-------------------------------------------------|-----------------|
| Catholic Church - Elliston                      | 50              |
| District Council of Elliston                    | 0               |
| Elliston Area School                            | 5               |
| Elliston Community & Visitor Information Centre | 11              |
| Elliston Hospital                               | 15              |
| Elliston Post Office                            | 4               |
| Lock Area School                                | 11              |
| Lock Community Health & Welfare Centre          | 45              |
| Lock Post Office                                | 9               |
| Lock School Community Library                   | 46              |
| Mid-West Health & Aged Care - Elliston          | 39              |
| Police Station - Elliston                       | 149             |
| Police Station - Lock                           | 31              |
| Port Kenny Post Office                          | 0               |
| Venus Bay Beachfront Tourist Park               | 0               |
| Total                                           | 415             |

| Organisation                                    | Sum of Sessions | Organisation ID |
|-------------------------------------------------|-----------------|-----------------|
| Catholic Church - Elliston                      | 50              | 233869          |
| District Council of Elliston                    | 0               | 217524          |
| Elliston Area School                            | 5               | 210797          |
| Elliston Community & Visitor Information Centre | 11              | 202463          |
| Elliston Hospital                               | 15              | 202725          |
| Elliston Post Office                            | 4               | 208185          |
| Lock Area School                                | 11              | 210810          |
| Lock Community Health & Welfare Centre          | 45              | 201517          |
| Lock Post Office                                | 9               | 208213          |
| Lock School Community Library                   | 46              | 194907          |
| Mid-West Health & Aged Care - Elliston          | 39              | 202880          |
| Police Station - Elliston                       | 149             | 194687          |
| Police Station - Lock                           | 31              | 194712          |
| Port Kenny Post Office                          | 0               | 208271          |
| Total                                           | 415             |                 |