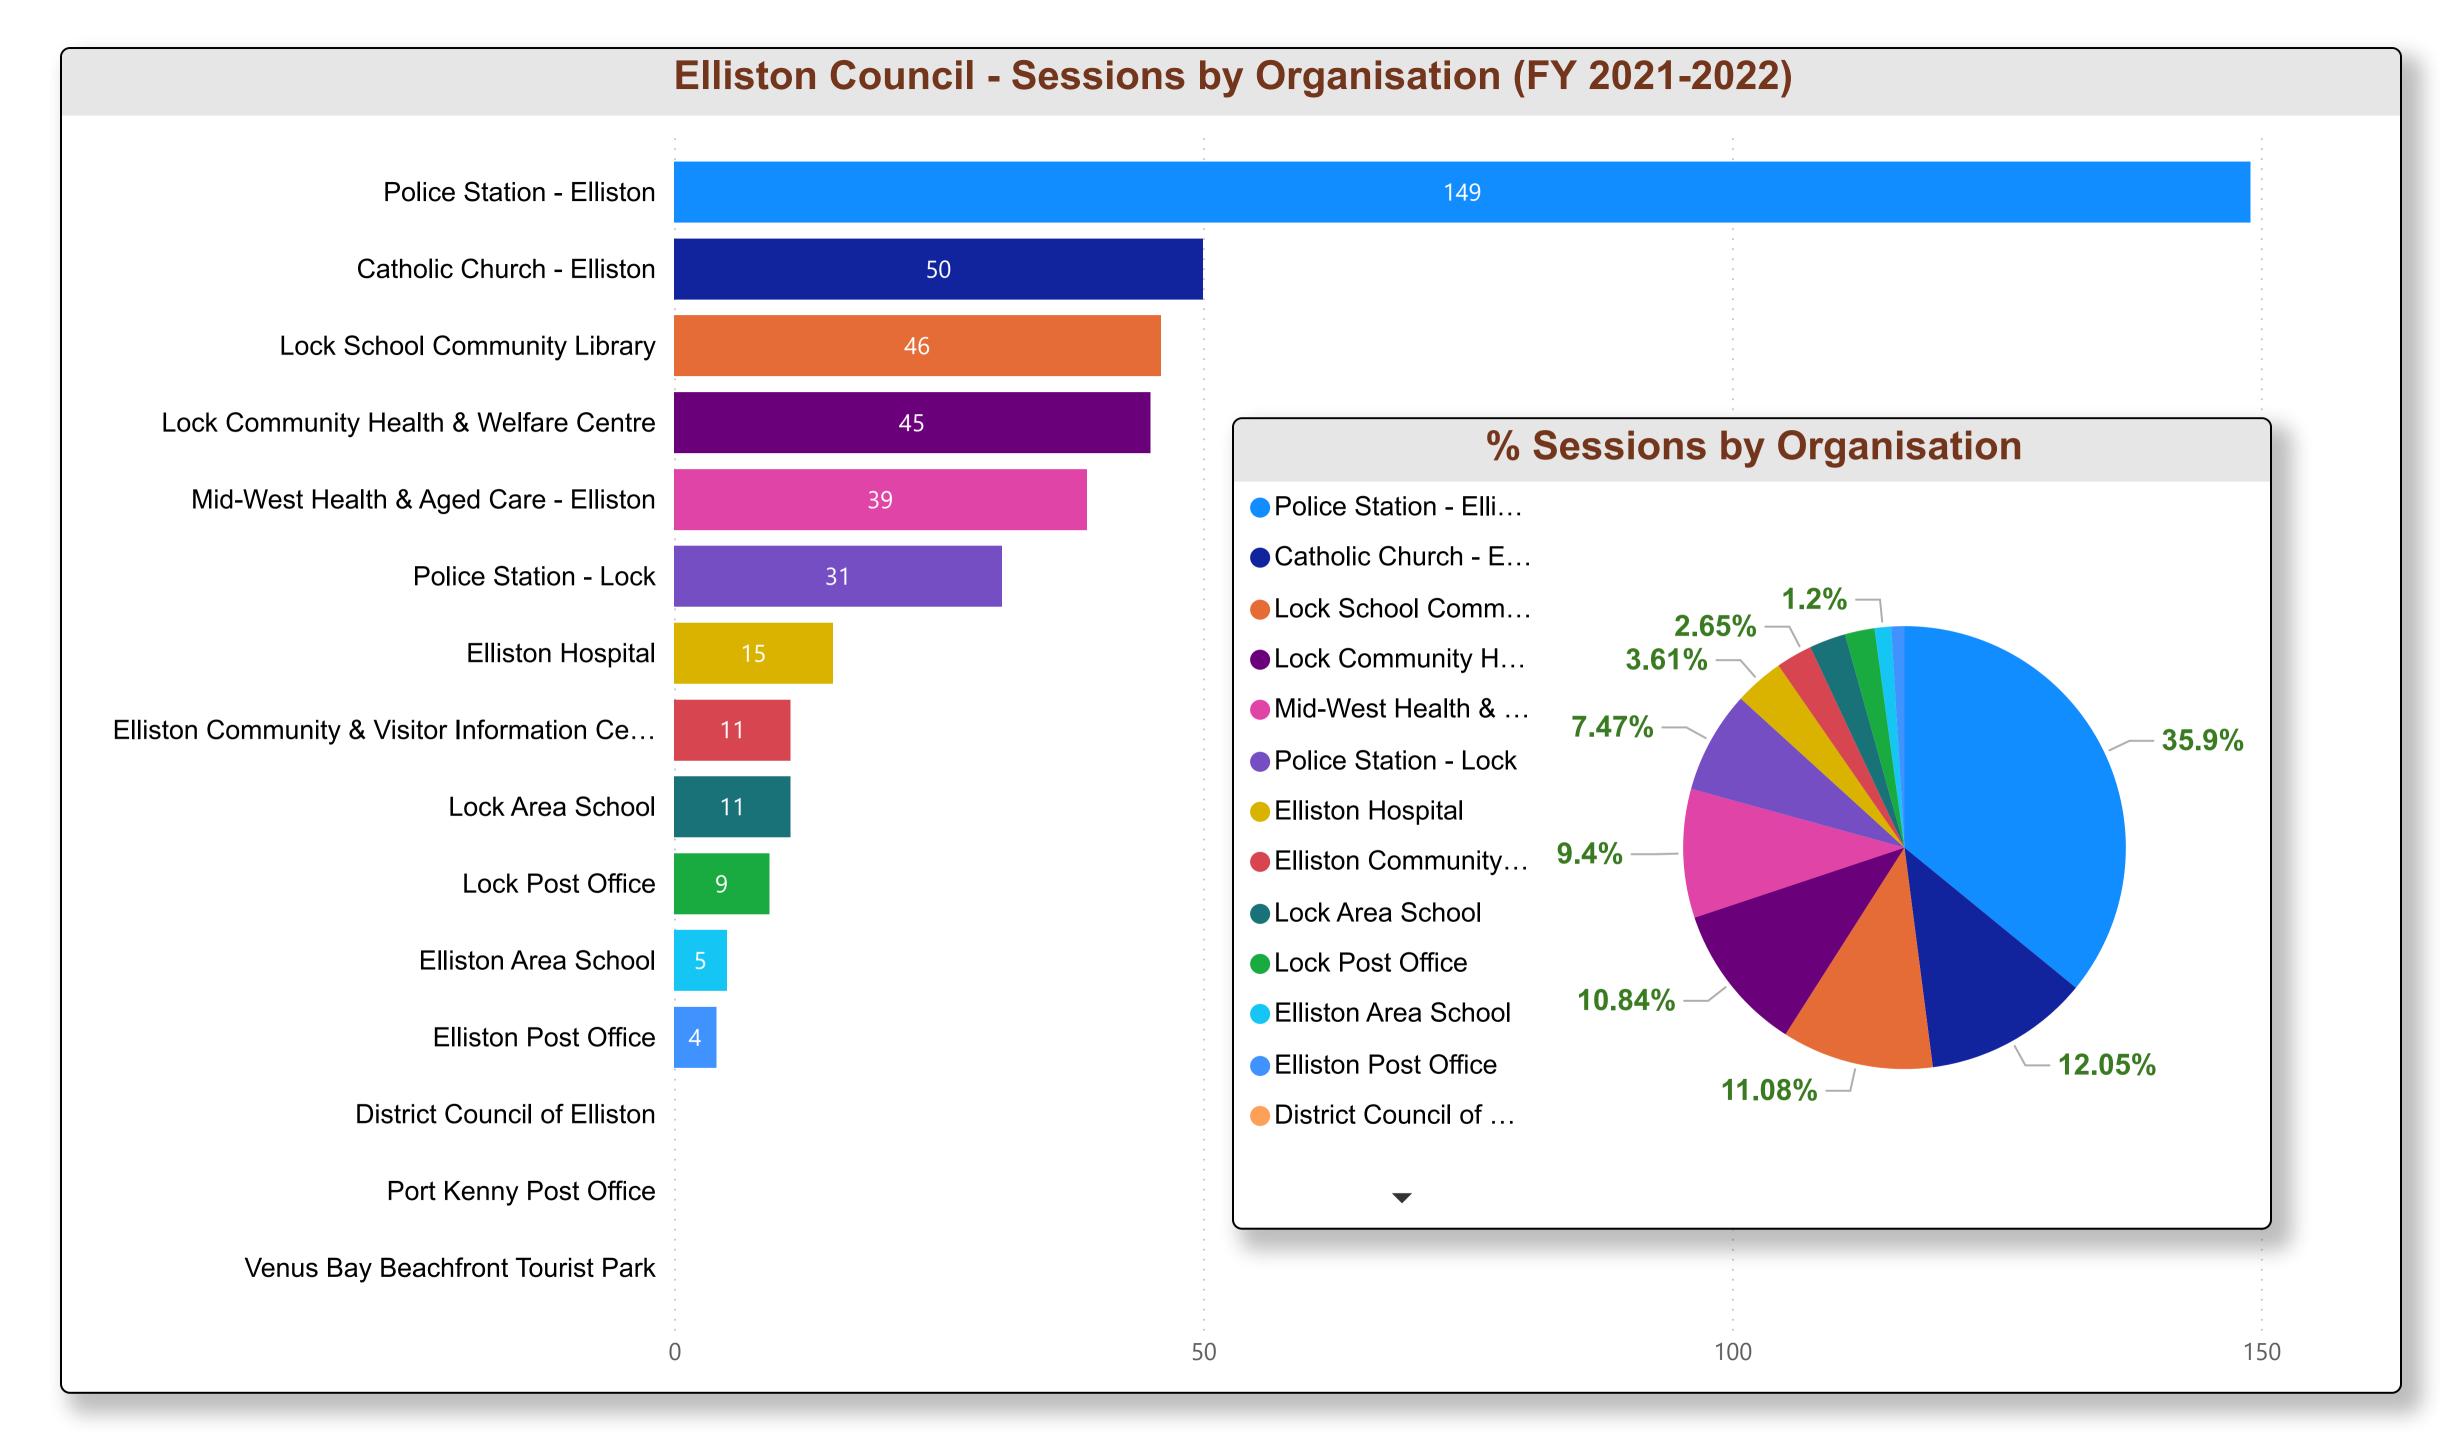

| Organisation                                    | Sum of Sessions |
|-------------------------------------------------|-----------------|
| Catholic Church - Elliston                      | 50              |
| District Council of Elliston                    | 0               |
| Elliston Area School                            | 5               |
| Elliston Community & Visitor Information Centre | 11              |
| Elliston Hospital                               | 15              |
| Elliston Post Office                            | 4               |
| Lock Area School                                | 11              |
| Lock Community Health & Welfare Centre          | 45              |
| Lock Post Office                                | 9               |
| Lock School Community Library                   | 46              |
| Mid-West Health & Aged Care - Elliston          | 39              |
| Police Station - Elliston                       | 149             |
| Police Station - Lock                           | 31              |
| Port Kenny Post Office                          | 0               |
| Venus Bay Beachfront Tourist Park               | 0               |
| Total                                           | 415             |

| Organisation                                    | Sum of Sessions | Organisation ID |
|-------------------------------------------------|-----------------|-----------------|
| Catholic Church - Elliston                      | 50              | 233869          |
| District Council of Elliston                    | 0               | 217524          |
| Elliston Area School                            | 5               | 210797          |
| Elliston Community & Visitor Information Centre | 11              | 202463          |
| Elliston Hospital                               | 15              | 202725          |
| Elliston Post Office                            | 4               | 208185          |
| Lock Area School                                | 11              | 210810          |
| Lock Community Health & Welfare Centre          | 45              | 201517          |
| Lock Post Office                                | 9               | 208213          |
| Lock School Community Library                   | 46              | 194907          |
| Mid-West Health & Aged Care - Elliston          | 39              | 202880          |
| Police Station - Elliston                       | 149             | 194687          |
| Police Station - Lock                           | 31              | 194712          |
| Port Kenny Post Office                          | 0               | 208271          |
| Total                                           | 415             |                 |