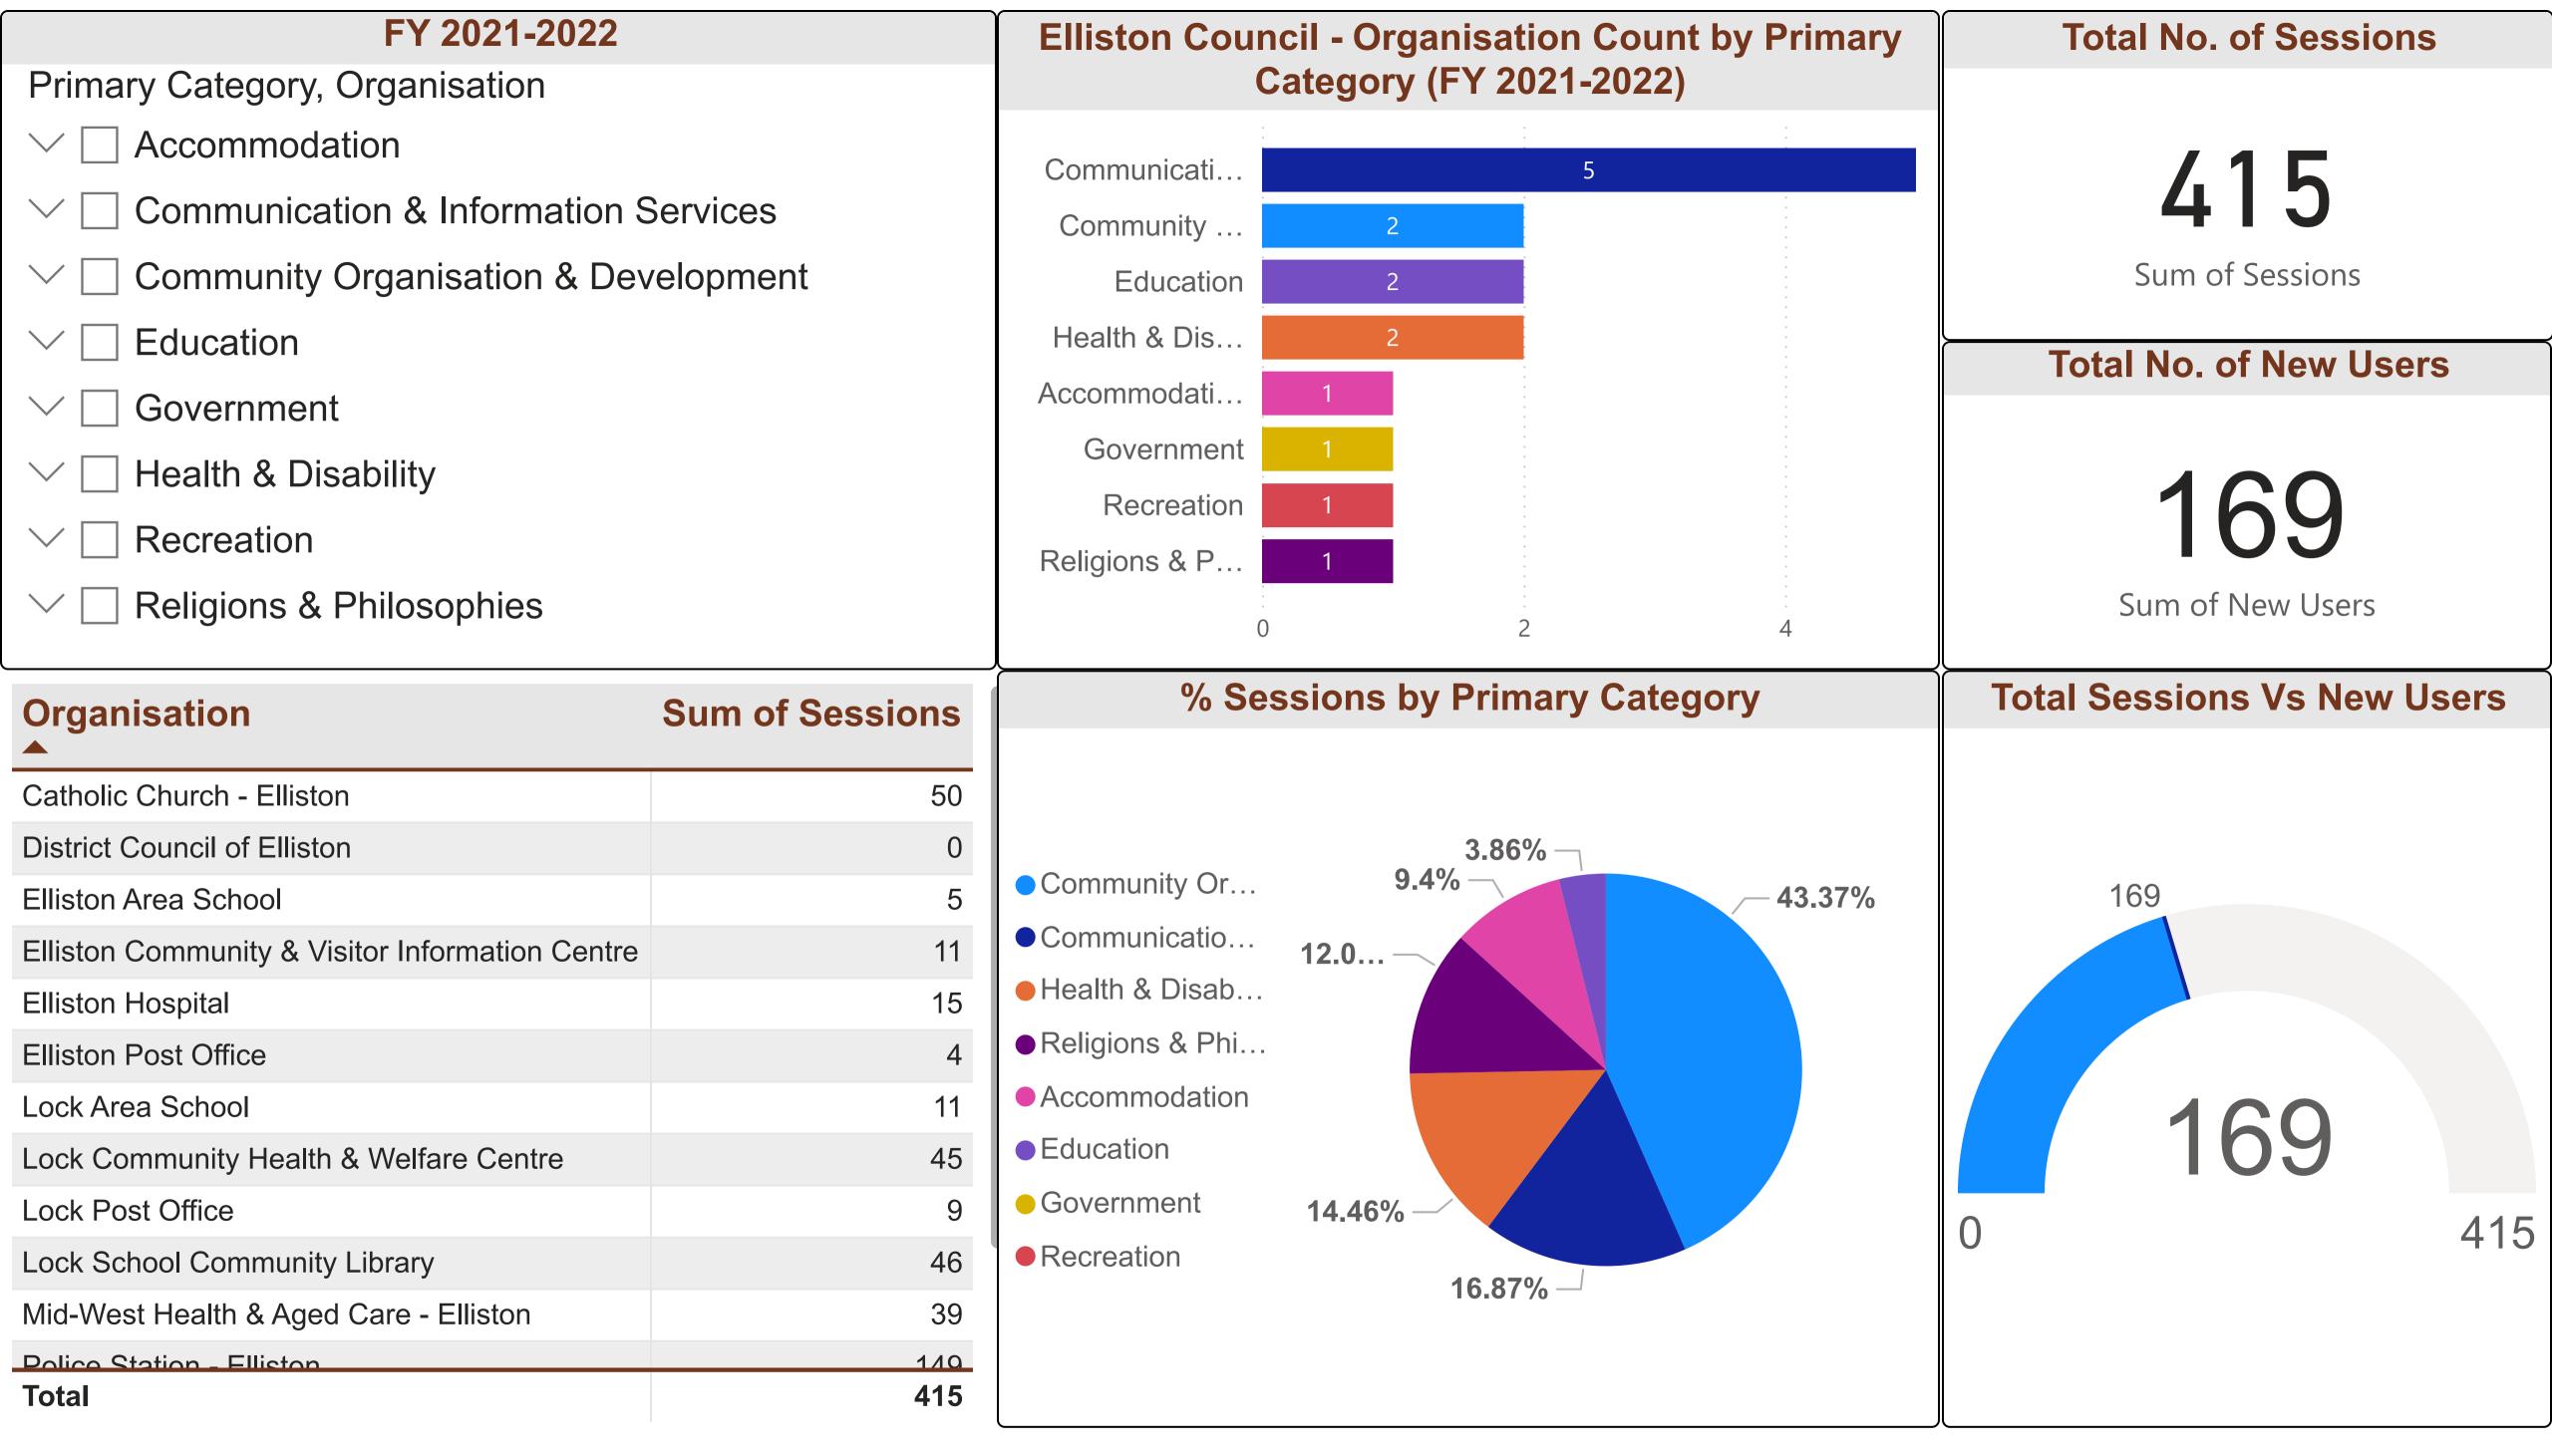

| FY 2021-2022                             |
|------------------------------------------|
| Accommodation                            |
| ▶ ☐ Communication & Information Services |
| ▶ ☐ Community Organisation & Development |
| ▶ ☐ Education                            |
| ▶ ☐ Government                           |
| ▶ ☐ Health & Disability                  |
| ▶ ☐ Recreation                           |
| Religions & Philosophies                 |
|                                          |
|                                          |
|                                          |
|                                          |
|                                          |
|                                          |
|                                          |

## **Total No. of Sessions**

415

Sum of Sessions

## **Total No. of New Users**

169

Sum of New Users